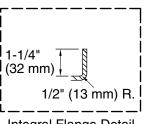

#### **Features**

- Comfort Depth® design offers a convenient 19" step-over height while retaining the same depth as a standard 21" bath.
- Generous length provides a spacious bathing area.
- Integral lumbar support.
- Slotted overflow allows for deep soaking.
- Integral apron.
- Integral flange helps prevent water from seeping behind wall and simplifies alcove installation.
- Textured bottom surface.
- Coordinates with other products in the Archer collection.

18" (457 mm)

1-1/4" (32 mm)