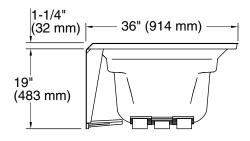

# Archer® 72" x 36" alcove bath K-1125-LA

No change in measurements if connected with drain illustrated. (K-7272)

#### **Technical Information**

All product dimensions are nominal.

Installation: Three-wall alcove

11-1/4"

Drain location: Left

Basin area, bottom: 51-3/8" x 21" (1305 mm x 533 mm)
Basin area, top: 64-1/2" x 30-1/2" (1638 mm x 775 mm)