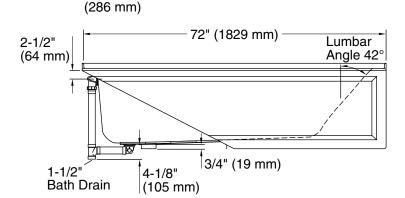

# Archer® 72" x 36" alcove bath K-1125-LA

No change in measurements if connected with drain illustrated. (K-7272)

#### **Technical Information**

All product dimensions are nominal.

Installation: Three-wall alcove

11-1/4"

Drain location: Left

Basin area, bottom: 51-3/8" x 21" (1305 mm x 533 mm)
Basin area, top: 64-1/2" x 30-1/2" (1638 mm x 775 mm)

Weight: 80 lbs (36.3 kg)

Minimum floor load: 40 lbs/ft<sup>2</sup> (195.3 kg/m<sup>2</sup>)

Water depth: 15" (381 mm)
Water capacity: 72 gal (272.5 L)
Minimum flat for 1-9/16" (40 mm)

door: