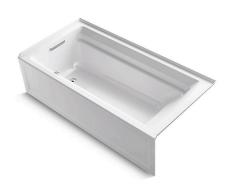

#### **Features**

- Comfort Depth® design offers a convenient 19" step-over height while retaining the same depth as a standard 21" bath.
- Generous length provides a spacious bathing area.
- Integral lumbar support.
- Slotted overflow allows for deep soaking.
- Integral apron.
- Integral flange helps prevent water from seeping behind wall and simplifies alcove installation.
- Textured bottom surface.
- Coordinates with other products in the Archer collection.

#### Installation

- Left drain.
- Alcove.

#### **Technical Information**

All product dimensions are nominal.

Installation: Three-wall alcove

11-1/4"

Drain location: Left

Basin area, bottom: 51-3/8" x 21" (1305 mm x 533 mm)
Basin area, top: 64-1/2" x 30-1/2" (1638 mm x 775 mm)